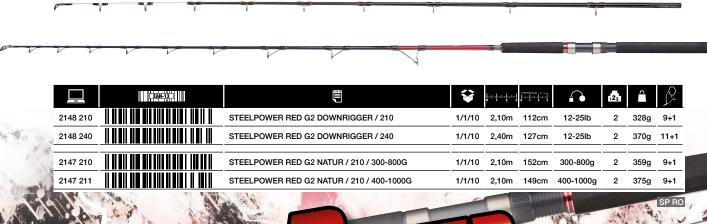

## STEELPOWER® RED **G2 DOWNRIGGER**

Value for money rods that have been especially engineered for trolling for salmon, but that can also be used for trolling big lakes for trout and zander. The special handle part on the front has been made triangle shaped so that it lies stable on the side of the boat during trolling sessions.

## STEELPOWER® RED **G2 NATUR**

These two extreme natural bait rods have been designed for fishing the giants of the Nordic deep, like Halibut. Thanks to their hard and full parabolic action they are perfectly suitable for fishing at enormous depths with extremely heavy weights. Equipped with gimbal and super stable low-rider guides.