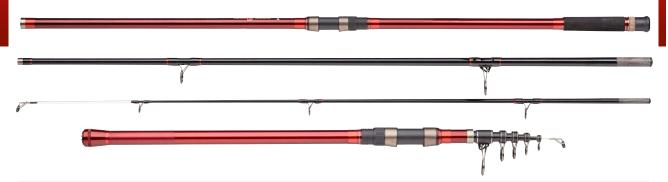

|          | EAN-13 |                                   | <b>*</b> |       |       |          | 1 <b>2</b> 3_ |      | <i>S</i> |
|----------|--------|-----------------------------------|----------|-------|-------|----------|---------------|------|----------|
| 2483 390 |        | STEELPOWER RED G2 SURF / 390      | 1/1/10   | 3,90m | 136cm | 100-250g | 3             | 551g | 4+1      |
| 2483 420 |        | STEELPOWER RED G2 SURF / 420      | 1/1/10   | 4,20m | 147cm | 100-250g | 3             | 648g | 5+1      |
| 2483 450 |        | STEELPOWER RED G2 SURF / 450      | 1/1/10   | 4,50m | 158cm | 100-250g | 3             | 752g | 5+1      |
|          |        |                                   |          |       |       |          |               |      |          |
| 2484 360 |        | STEELPOWER RED G2 TELE SURF / 360 | 1/1/10   | 3,60m | 70cm  | 100-250g | 7             | 405g | 5+1      |
| 2484 390 |        | STEELPOWER RED G2 TELE SURF / 390 | 1/1/10   | 3,90m | 80cm  | 100-250g | 7             | 462g | 5+1      |
| 2484 420 |        | STEELPOWER RED G2 TELE SURF / 420 | 1/1/10   | 4,20m | 90cm  | 100-250g | 7             | 515g | 5+1      |
| 2484 450 |        | STEELPOWER RED G2 TELE SURF / 450 | 1/1/10   | 4,50m | 100cm | 100-250g | 7             | 571g | 5+1      |