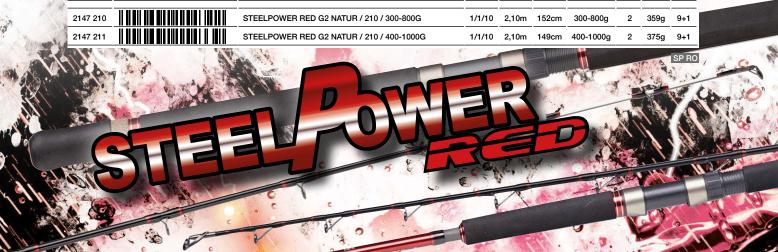

## STEELPOWER® RED **G2 NATUR**

These two extreme natural bait rods have been designed for fishing the giants of the Nordic deep, like Halibut. Thanks to their hard and full parabolic action they are perfectly suitable for fishing at enormous depths with extremely heavy weights. Equipped with gimbal and super stable low-rider guides.