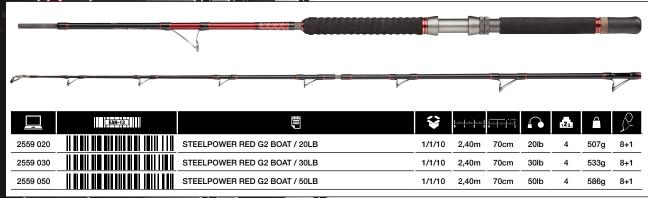

## **DAM STEELPOWER® G2 RED BOAT**

We have decided to rework this rod series by changing transport lengths and sectioning. Both the 2,25m two-piece and the 2,40m four-piece versions now have the connection at the top of the handle. All four-piece rods are delivered in a Cordura-tube, for easy transport and travelling!