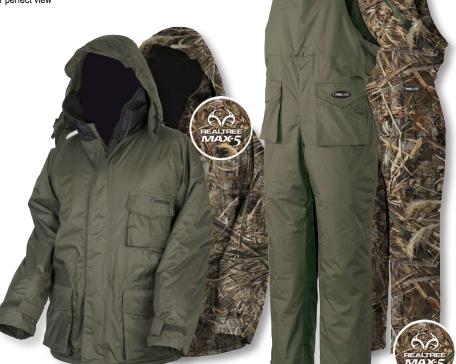

## **COMFORT THERMO SUIT 2 PCS**

Extremely lightweight 2 piece thermo suit keeping you comfortably warm under very cold conditions!

- 100% waterproof and windproof with taped seams
- Strong 210T nylon tactel shell fabric with high abrasion
- Fully insulated by 120gm2 wadding
- Warm comfortable fleece lining

## lookot:

- Detachable and adjustable insulated hood with wired peak for perfect view
- Velcro storm flap over 2-way zipper
- · Adjustable waist for perfect fit
- · Tight inner ribbed cuff and velcro adjustable outer cuff
- Fleece lined handwarmer pockets
- 3 large outer pockets and 1 zipped inner pocket R&R
- · Adjustable elastic suspenders with strong buckles
- 2 large outer pockets and 1 zipped inner pocket
- Front zipper with storm flap
- Elastic at back waist for perfect fit
- · Fleece lined handwarmer pockets
- Inner pocket with velcro closure
- Wide zipped gusset and velcro strap at boot for easy access

| SIZE | COLOUR | ITEM NO. |
|------|--------|----------|
| М    | Max5   | 48043    |
| L    | Max5   | 48044    |
| XL   | Max5   | 48045    |
| XXL  | Max5   | 48046    |
| М    | Green  | 41918    |
| L    | Green  | 41919    |
| XL   | Green  | 41920    |
| XXL  | Green  | 41921    |