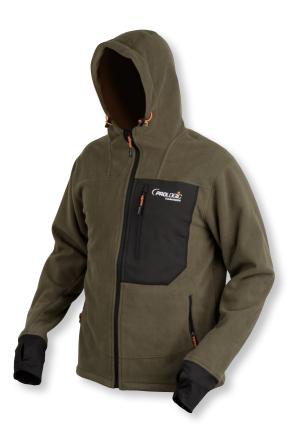

## **COMMANDER FLEECE JACKET**

Perfect mix of a 100% waterproof technical jacket and elegant comfortable fishing & casual wear

- Soft 100% polar fleece 330gsm bonded shell fabric with great appearance
- · Anti-pilling & water-repellent treatment
- TPU membrane offering 100% waterproof shell fabric of 8000mm
- Breathable
- · Integrated warm adjustable hood
- · Good quality inverted front & chest pocket zippers
- ProLogic zipper pullers
- Adjustable at hem
- Soft & comfortable lycra cuffs with thumb hole for great fit

| ITEM NO. | DESCRIPTION                      | SIZE |
|----------|----------------------------------|------|
| 49475    | PL Commander Fleece Jacket Brown | М    |
| 49476    | PL Commander Fleece Jacket Brown | L    |
| 49477    | PL Commander Fleece Jacket Brown | XL   |
| 49478    | PL Commander Fleece Jacket Brown | XXL  |