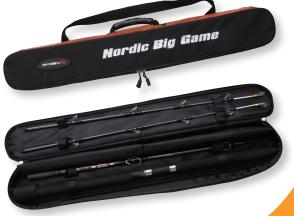

- SG Gold Label R/S •
- Premium SIC Guides
- High Modulus carbon fiber •

**NORDIC BIG GAME TRAVEL** 

• Deluxe carry bag

 SG Gold Label R/S · Premium SIC Guides · High Modulus carbon fiber

٠

•

•

· Rubber Gimbal buttcap

Big lures and Big fish demand powerful rods with superior backbone and yet a forgiving action to play the monster fish on inelastic braids! The two 7' travel rods are perfect for all round Nordic

Hard EVA Handles Deluxe carry bag Rubber Gimbal buttcap · Oversized EVA fight rest butt cover