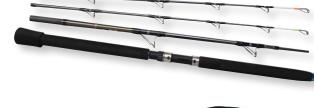

Big lures and Big fish demand powerful rods with superior backbone and yet a forgiving action to play the monster fish on inelastic braids! The 7' put-in-handle is a real power tool for the biggest halibut and big Herring shads.

- SG Gold Label R/S •
- Premium SIC Guides
- High Modulus carbon fiber •

**NORDIC BIG GAME TRAVEL** 

• Deluxe carry bag

 SG Gold Label R/S · Premium SIC Guides · High Modulus carbon fiber

٠

•

•

· Rubber Gimbal buttcap

| ITEM NO | LENGTH          | LINE WEIGHT | SECTIONS       | TRANSPORT LENGTH | WEIGHT | ACTION       |
|---------|-----------------|-------------|----------------|------------------|--------|--------------|
| 46953   | 7' 210cm ->500g | 30-70lbs    | Multiplier - 2 | 157cm            | 330g   | Medium Tippe |
|         |                 |             |                |                  |        | Pack size: 1 |