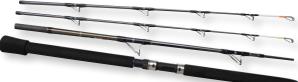

Big lures and Big fish demand powerful rods with superior backbone and yet a forgiving action to play the monster fish on inelastic braids! The two 7' travel rods are perfect for all round Nordic

Hard EVA Handles Deluxe carry bag Rubber Gimbal buttcap · Oversized EVA fight rest butt cover

big game fishing - each supplied with 2 different tips, for light or heavier action!

| ITEM NO | LENGTH          | LINE WEIGHT | SECTIONS       | TRANSPORT LENGTH |      | ACTION        |
|---------|-----------------|-------------|----------------|------------------|------|---------------|
| 46954   | 7' 210cm ->300g | 20-50lbs    | Multiplier - 3 | 83cm             | 340g | Medium Tipped |
| 46955   | 7' 210cm ->600g | 30-70lbs    | Multiplier - 3 | 83cm             | 425g | Medium Tipped |