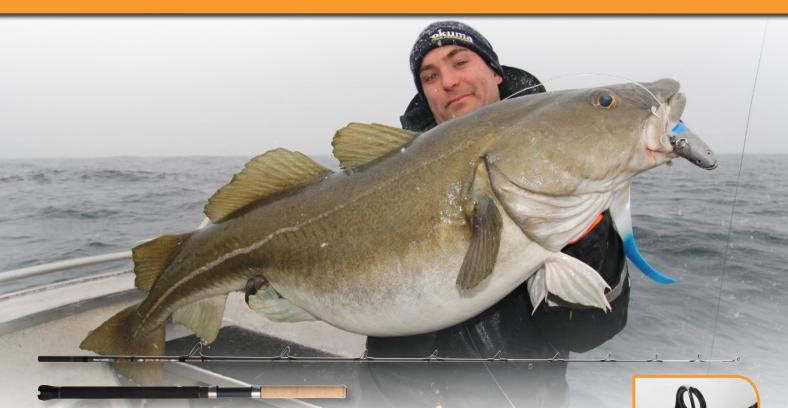

Big lures and Big fish demand powerful rods with superior backbone and yet a forgiving action to play the monster fish on inelastic braids! The 7' put-in-handle is a real power tool for the biggest halibut and big Herring shads.