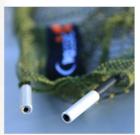

## QUICK RELEASE LANDING NET

The Quick Release Landing Net is by far the easiest and fastest carp landing net on the market. It combines a stainless steel spring loaded spread block, which makes it possible to put the mesh arm connectors in parallel positions - and then thanks to the reinforced Quick Release connection you can put in place the net head in a blink of an eye. Vice versa procedure to remove the mesh: it has never been so easy and fast to take apart the net head and to safely place your catch on the unhooking mat.

The Quick Release Landing Net is available in two versions: 42' mesh with 180cm one section handle, and one dedicated version for our C.O.M. concept with 32' mesh and 180cm two section carbon handle.

- Full carbon handle
- · Full carbon mesh arms
- · Fast dry mesh
- · Reinforced Quick Release connections for the net head
- · Virtually indestructible nylon spread block