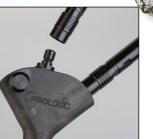

## QUICK RELEASE LANDING NET

The Quick Release Landing Net is by far the easiest and fastest carp landing net on the market. It combines a stainless steel spring loaded spread block, which makes it possible to put the mesh arm connectors in parallel positions - and then thanks to the reinforced Quick Release connection you can put in place the net head in a blink of an eye. Vice versa procedure to remove the mesh: it has never been so easy and fast to take apart the net head and to safely place your catch on the unhooking mat.

The Quick Release Landing Net is available in two versions: 42' mesh with 180cm one section handle, and one dedicated version for our C.O.M. concept with 32' mesh and 180cm two section carbon handle.

- Full carbon handle
- · Full carbon mesh arms
- · Fast dry mesh
- · Reinforced Quick Release connections for the net head
- · Virtually indestructible nylon spread block