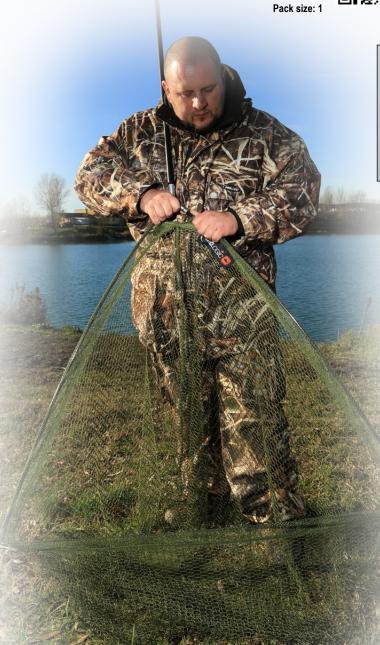

## QUICK RELEASE LANDING NET

The Quick Release Landing Net is by far the easiest and fastest carp landing net on the market. It combines a stainless steel spring loaded spread block, which makes it possible to put the mesh arm connectors in parallel positions - and then thanks to the reinforced Quick Release connection you can put in place the net head in a blink of an eye. Vice versa procedure to remove the mesh: it has never been so easy and fast to take apart the net head and to safely place your catch on the unhooking mat.

The Quick Release Landing Net is available in two versions: 42' mesh with 180cm one section handle, and one dedicated version for our C.O.M. concept with 32' mesh and 180cm two section carbon handle.

- Full carbon handle
- · Full carbon mesh arms
- · Fast dry mesh
- · Reinforced Quick Release connections for the net head
- · Virtually indestructible nylon spread block