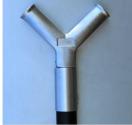

## QUICK RELEASE LANDING NET

The Quick Release Landing Net is by far the easiest and fastest carp landing net on the market. It combines a stainless steel spring loaded spread block, which makes it possible to put the mesh arm connectors in parallel positions - and then thanks to the reinforced Quick Release connection you can put in place the net head in a blink of an eye. Vice versa procedure to remove the mesh: it has never been so easy and fast to take apart the net head and to safely place your catch on the unhooking mat.

The Quick Release Landing Net is available in two versions: 42' mesh with 180cm one section handle, and one dedicated version for our C.O.M. concept with 32' mesh and 180cm two section carbon handle.

- Full carbon handle
- · Full carbon mesh arms
- · Fast dry mesh
- · Reinforced Quick Release connections for the net head
- · Virtually indestructible nylon spread block