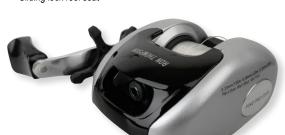

## **NEW R.T. ICE PRO REEL-15**

- 1 ball bearing
- Graphite body and rotor construction
- Loaded with 0,30mm clear nylon line

| ITEM NO. | REEL                  | LINE CAPACITY | PRICE |
|----------|-----------------------|---------------|-------|
| 54062    | R.T. Ice Pro reel-15. | 0.30mm/50m    | -     |