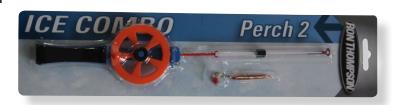

## **ICE COMBO - MEDIUM PERCH**

- · Ready to use Combo
- EVA soft touch handle
- · Easy to operate
- · Medium soft action
- 0,20mm clear ice line
- 45mm vertical lure
- 2 artificial maggots included
- · Soft tip indicator included

| ITEM NO | ITEM         | PRICE |
|---------|--------------|-------|
| 47982   | Medium Perch | -     |