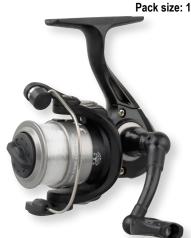

## **NEW R.T. PIKE PRO 2000**

- 1 ball bearing
- Low profile graphite reel
- Loaded with 0.40mm clear line
- Perfect on ice fishing, for pike

| ITEM NO. | REEL               | LINE CAPACITY | PRICE |
|----------|--------------------|---------------|-------|
| 54063    | R.T. Pike Pro 2000 | 0.40mm/60m    | -     |