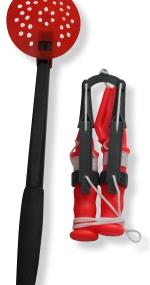

### **ICE COMBO - SPIKE AND** SCOOP

- Scoop to clear hole from ice
- Spikes to secure yourselves, pulling you out of the water if necessary.

| ITEM NO | ITEM            | PRICE |
|---------|-----------------|-------|
| 47984   | Spike and Scoop | -     |