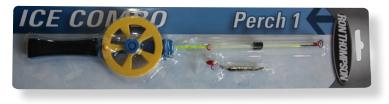

## **ICE COMBO - SOFT PERCH**

- Ready to use Combo
- EVA soft touch handle
- Easy to operate
- Soft action
- 0,20mm clear ice line
- 40mm vertical lure
- 2 artificial maggots included
- Soft tip indicator included

| ITEM NO | ITEM       | PRICE |
|---------|------------|-------|
| 47981   | Soft Perch | -     |