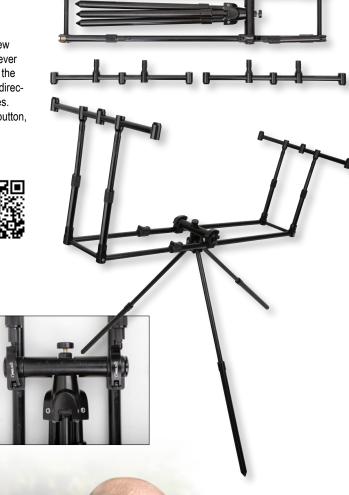

## **SLP ROD POD**

High grade Aluminum body, the SLP (self leveling pod) rod pod features a new legs adjusting system that will make rod pod positioning easy and fast like never before. Once in your swim you just need to open the rod pod legs and press the button placed on the main frame knob, moving then the rod pod body in the direction you want to place it correctly, the legs will extend and shorten themselves. Once you have placed the rod pod in the position you want just release the button, job done!

- · Three and four rods available
- · Full high grade Aluminum body
- Carry bag included
- · SLP adjusting system
- Extendable legs from 45cm to 80cm
- Extendable main frame from 70cm to 123cm
- · Quick release connections for buzzer bars
- · Adjustable goal post bars from 19cm to 27.5cm
- Total weight 3.36Kg for the three rod version and 3.5Kg for the four rod

| ITEM NO. | DESCRIPTION           |
|----------|-----------------------|
| 48395    | PL SLP Rod Pod 3 Rods |
| 48396    | PL SLP Rod Pod 4 Rods |

Pack size: 1