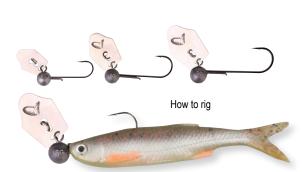

## **CRAZY BLADE JIGGHEAD**

The Crazy Blade Jig head will give the 3D bleak real tail the most crazy and erratic action both on the retrieve and on the fall. Stainless steel blade and fine wire tournament jig hook.