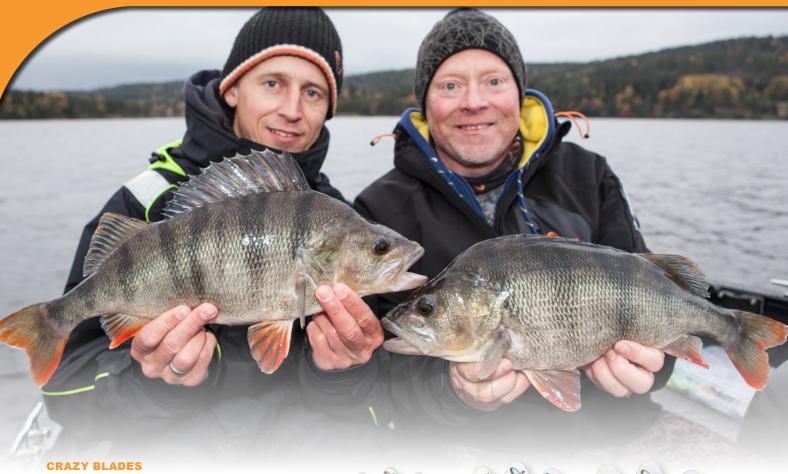

## SAVAGE GEAR

changeable Crazy Blades, can be mounted in front of just about any jig head or even hard lure – will give the wildest erratic action – provoking even the most lethargic predator fish to strike!