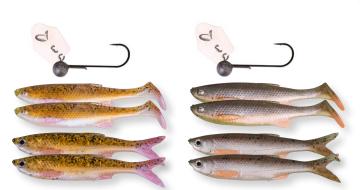

## **CRAZY BLADE BLEAK KIT**

A great Plug and play kit, with the crazy blade jigghead and a mix of bleak lures. Super effective for Pike, Perch, Zander, bass and trout!

| ITEM NO | LENGTH | PCS | COLOUR                |
|---------|--------|-----|-----------------------|
| 51135   | 10cm   | 4+1 | 02-Rudd Minnow        |
| 51136   | 10cm   | 4+1 | 04-Green Pearl Silver |
| 51137   | 13cm   | 4+1 | 02-Rudd Minnow        |
| 51138   | 13cm   | 4+1 | 04-Green Pearl Silver |