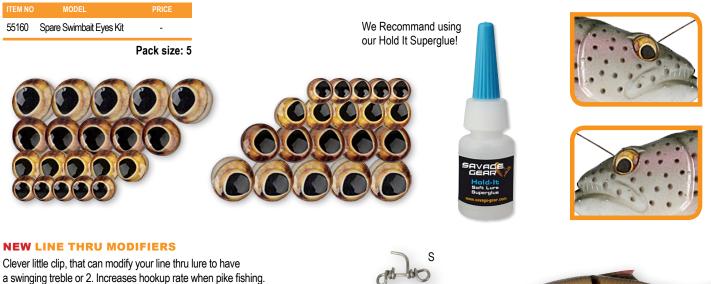

## **NEW SPARE 3D SWIMBAIT EYES**

5 pcs right and left 3D eyes of each size Ø 6, 8, 9 & 11mm to match our popular Trout Swimbaits. • 40 pieces/pack

- #S 15cm line thru Trout , and 18cm line thru roach
   #M 20cm & 25cm Line thru trout, 20cm line thru Pike, 25cm line thru Roach.
- #L 30cm Line thru trout, 25cm line thru pike, 27,5cm Rattle Trout
- #XL 40cm Line thru trout
- ITEM NO
   MODEL
   SIZE
   PRICE

Pack size: 5