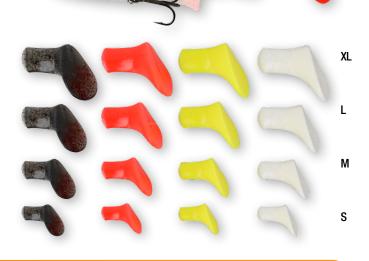

## NEW SPARE PADDLE TAIL KIT'S

Perfect for our 3D Trout or any other paddle tail soft lure! We have all tried it – a pike bites of the paddle tail and leaves the lure without action! These new clever designed spare tails, make it easy for you to bring any paddle tail lure back to life. Use it with our Fix-it glue.

4 color kits, in sizes for the 12,5cm 17cm 20,5cm or 27,5cm 3D Trout! Base white, UV fluo red, UV Fluo Yellow and transparent black with Flake.

| ITEM NO | SIZE | LENGTH | PRICE |
|---------|------|--------|-------|
| 55156   | S    | 12.5cm | -     |
| 55157   | М    | 17cm   | -     |
| 55158   | L    | 20.5cm | -     |
| 55159   | XL   | 27.5cm | -     |