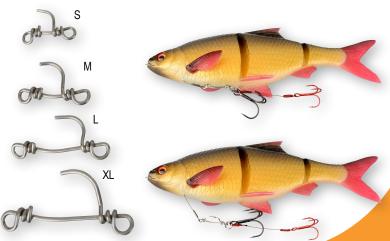

   55161
   Line Thru Modifier
   S

   55162
   Line Thru Modifier
   M

   55163
   Line Thru Modifier
   L

   55164
   Line Thru Modifier
   XL

Pack size: 5