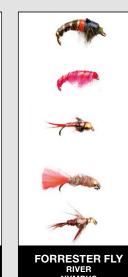

## DAM FORRESTER FLY ASSORTMENTS

DAM Forrester Fly assortments consist of high quality hand-tied flies that have been personally selected by our fly fishing experts. The selections are made by water type, fly type, or target fish,

which makes it easy for the angler to pick the right flies for his kind of fishing.

FORRESTER FLY

EAN-13 5700 010 FORRESTER FLY - CLASSIC WET FLIES 5/5/500 5700 011 FORRESTER FLY - DRY FLIES 5/5/500 5700 012 FORRESTER FLY - SMALL RIVER DRY FLIES 5/5/500 5700 013 FORRESTER FLY - PARACHUTE RIVER DRY FLIES 4/5/500 5700 014 FORRESTER FLY - STILL WATER NYMPHS 5/5/500 5700 015 FORRESTER FLY - RIVER NYMPHS 5/5/500 5700 016 FORRESTER FLY - CLASSIC STREAMERS 4 / 5 / 500 5700 017 FORRESTER FLY - BALTIC STREAMERS 4/5/500 5700 018 FORRESTER FLY - MARABOU 4/5/500 FORRESTER FLY - ALLROUND PUT' N' TAKE 5700 019 4/5/500