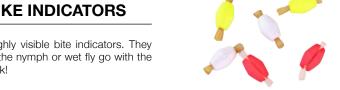

## DAM FORRESTER FLY FOOTBALL STRIKE INDICATORS

These bright coloured, eye-catching "footballs" are littlebut highly visible bite indicators. They work like a normal float. Slide one on your fly line, cast and let the nymph or wet fly go with the flow. As soon as the indicator goes under it's time to set the hook!

|          | EAN-13 |                                             | ₩        |   |
|----------|--------|---------------------------------------------|----------|---|
| 7578 001 |        | FORRESTER FLY FOOTBALL STRIKE INDICATOR - S | 6/10/250 | S |
| 7578 002 |        | FORRESTER FLY FOOTBALL STRIKE INDICATOR - M | 6/10/250 | М |
| 7578 003 |        | FORRESTER FLY FOOTBALL STRIKE INDICATOR - L | 6/10/250 | L |