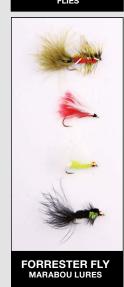

## DAM FORRESTER FLY ASSORTMENTS

DAM Forrester Fly assortments consist of high quality hand-tied flies that have been personally selected by our fly fishing experts. The selections are made by water type, fly type, or target fish,

which makes it easy for the angler to pick the right flies for his kind of fishing.

FORRESTER FLY

EAN-13 5700 010 FORRESTER FLY - CLASSIC WET FLIES 5/5/500 5700 011 FORRESTER FLY - DRY FLIES 5/5/500 5700 012 FORRESTER FLY - SMALL RIVER DRY FLIES 5/5/500 5700 013 FORRESTER FLY - PARACHUTE RIVER DRY FLIES 4/5/500 5700 014 FORRESTER FLY - STILL WATER NYMPHS 5/5/500 5700 015 FORRESTER FLY - RIVER NYMPHS 5/5/500 5700 016 FORRESTER FLY - CLASSIC STREAMERS 4 / 5 / 500 5700 017 FORRESTER FLY - BALTIC STREAMERS 4/5/500 5700 018 FORRESTER FLY - MARABOU 4/5/500 FORRESTER FLY - ALLROUND PUT' N' TAKE 5700 019 4/5/500