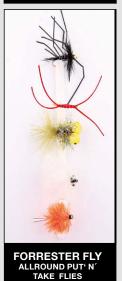

## DAM FORRESTER FLY ASSORTMENTS

DAM Forrester Fly assortments consist of high quality hand-tied flies that have been personally selected by our fly fishing experts. The selections are made by water type, fly type, or target fish,

which makes it easy for the angler to pick the right flies for his kind of fishing.

FORRESTER FLY

EAN-13 5700 010 FORRESTER FLY - CLASSIC WET FLIES 5/5/500 5700 011 FORRESTER FLY - DRY FLIES 5/5/500 5700 012 FORRESTER FLY - SMALL RIVER DRY FLIES 5/5/500 5700 013 FORRESTER FLY - PARACHUTE RIVER DRY FLIES 4/5/500 5700 014 FORRESTER FLY - STILL WATER NYMPHS 5/5/500 5700 015 FORRESTER FLY - RIVER NYMPHS 5/5/500 5700 016 FORRESTER FLY - CLASSIC STREAMERS 4 / 5 / 500 5700 017 FORRESTER FLY - BALTIC STREAMERS 4/5/500 5700 018 FORRESTER FLY - MARABOU 4/5/500 FORRESTER FLY - ALLROUND PUT' N' TAKE 5700 019 4/5/500