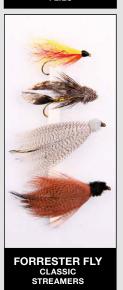

## DAM FORRESTER FLY ASSORTMENTS

DAM Forrester Fly assortments consist of high quality hand-tied flies that have been personally selected by our fly fishing experts. The selections are made by water type, fly type, or target fish,

which makes it easy for the angler to pick the right flies for his kind of fishing.

FORRESTER FLY

EAN-13 5700 010 FORRESTER FLY - CLASSIC WET FLIES 5/5/500 5700 011 FORRESTER FLY - DRY FLIES 5/5/500 5700 012 FORRESTER FLY - SMALL RIVER DRY FLIES 5/5/500 5700 013 FORRESTER FLY - PARACHUTE RIVER DRY FLIES 4/5/500 5700 014 FORRESTER FLY - STILL WATER NYMPHS 5/5/500 5700 015 FORRESTER FLY - RIVER NYMPHS 5/5/500 5700 016 FORRESTER FLY - CLASSIC STREAMERS 4 / 5 / 500 5700 017 FORRESTER FLY - BALTIC STREAMERS 4/5/500 5700 018 FORRESTER FLY - MARABOU 4/5/500 FORRESTER FLY - ALLROUND PUT' N' TAKE 5700 019 4/5/500