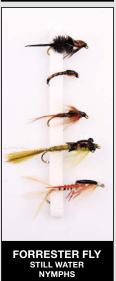

## DAM FORRESTER FLY ASSORTMENTS

DAM Forrester Fly assortments consist of high quality hand-tied flies that have been personally selected by our fly fishing experts. The selections are made by water type, fly type, or target fish,

which makes it easy for the angler to pick the right flies for his kind of fishing.

FORRESTER FLY

EAN-13 5700 010 FORRESTER FLY - CLASSIC WET FLIES 5/5/500 5700 011 FORRESTER FLY - DRY FLIES 5/5/500 5700 012 FORRESTER FLY - SMALL RIVER DRY FLIES 5/5/500 5700 013 FORRESTER FLY - PARACHUTE RIVER DRY FLIES 4/5/500 5700 014 FORRESTER FLY - STILL WATER NYMPHS 5/5/500 5700 015 FORRESTER FLY - RIVER NYMPHS 5/5/500 5700 016 FORRESTER FLY - CLASSIC STREAMERS 4 / 5 / 500 5700 017 FORRESTER FLY - BALTIC STREAMERS 4/5/500 5700 018 FORRESTER FLY - MARABOU 4/5/500 FORRESTER FLY - ALLROUND PUT' N' TAKE 5700 019 4/5/500