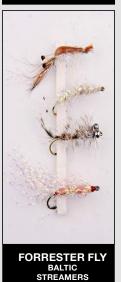

## DAM FORRESTER FLY ASSORTMENTS

DAM Forrester Fly assortments consist of high quality hand-tied flies that have been personally selected by our fly fishing experts. The selections are made by water type, fly type, or target fish,

which makes it easy for the angler to pick the right flies for his kind of fishing.

FORRESTER FLY

EAN-13 5700 010 FORRESTER FLY - CLASSIC WET FLIES 5/5/500 5700 011 FORRESTER FLY - DRY FLIES 5/5/500 5700 012 FORRESTER FLY - SMALL RIVER DRY FLIES 5/5/500 5700 013 FORRESTER FLY - PARACHUTE RIVER DRY FLIES 4/5/500 5700 014 FORRESTER FLY - STILL WATER NYMPHS 5/5/500 5700 015 FORRESTER FLY - RIVER NYMPHS 5/5/500 5700 016 FORRESTER FLY - CLASSIC STREAMERS 4 / 5 / 500 5700 017 FORRESTER FLY - BALTIC STREAMERS 4/5/500 5700 018 FORRESTER FLY - MARABOU 4/5/500 FORRESTER FLY - ALLROUND PUT' N' TAKE 5700 019 4/5/500