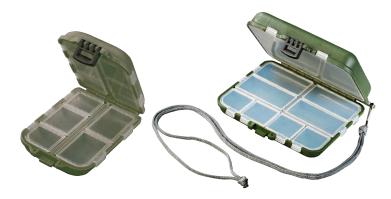

## **DAM HOOK BOXES**

Big and professional hook box for the safe and well organized storage of loose hooks. Consists of two foldable parts of special duraplast with lockable compartments as well as an outer locking system against unintended opening.

|          | EAN-13 |                |                    |         |
|----------|--------|----------------|--------------------|---------|
| 8320 003 |        | HOOK BOX BIG   | 12 x 10,5 x 3,5 cm | 1/5/120 |
| 8320 001 |        | HOOK BOX SMALL | 10,5 x 6,5 x 2 cm  | 1/5/264 |