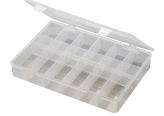

## **DAM ADJUSTABLE BAIT BOXES**

Clear tackle boxes made of hard plastic for a well organized storage of various terminal tackle and lures.

|          | EAN-13 |                           | 0 1 2 3            | <b>\$</b> |
|----------|--------|---------------------------|--------------------|-----------|
| 8315 003 |        | ADJUSTABLE BAIT BOX BIG   | 35 x 23 x 5 cm     | 1/5/40    |
| 8315 002 |        | ADJUSTABLE BAIT BOX SMALL | 27,5 x 19,5 x 4 cm | 1/5/40    |
|          |        |                           |                    | DA GT     |