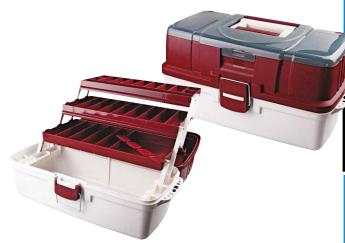

## DAM 3-TRAY TACKLE BOX W. CLEAR TOP

A big and functional tackle box that is made out of high impact ABS-graphite material. The three trays inside offer a lot of space to stow away all your bits of tackle. On top of the lid there is a clear compartment for extra space.

■ Dimensions: 48 x 23 x 24 cm

|          | EAN-13 |                                   | ₩     |
|----------|--------|-----------------------------------|-------|
| 8380 010 |        | TACKLE BOX – 3-LAYERS & CLEAR TOP | 1/1/6 |
|          |        |                                   | DA GT |