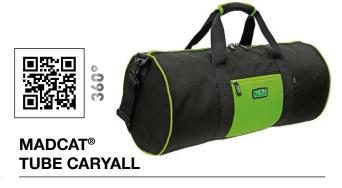

mili

Simple handy bag with carry handles, shoulder strap and a zipper. Catfish anglers, especially the ones who bivvy up on a river bank, tend to bring a lot of stuff with them. This bag will help to keep that stuff organized and clean. 65cm long. The diameter: 30cm. Made of 600D, 100% nylon.

|          | EAN-13 |                       | ¥      |            |
|----------|--------|-----------------------|--------|------------|
| 8329 004 |        | MADCAT TRANSPORTALL   | 1/1/10 | 80x40x40cm |
| 8328 001 |        | MADCAT MONSTER BAG    | 1/1/60 | 50x48x29cm |
| 8328 000 |        | MADCAT BAITCOOLER BAG | 1/1/60 | 28x20x20cm |
| 8323 004 |        | MADCAT TUBE CARRYALL  | 1/1/60 | 65x35cm    |
|          |        |                       |        | MC BAG     |