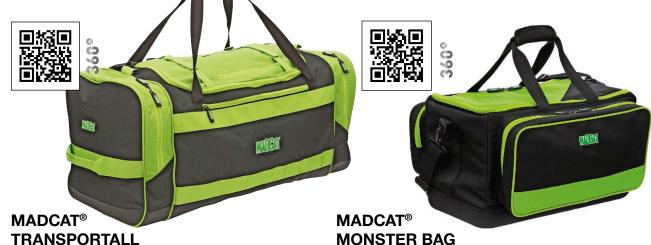

Real big and heavy duty bag with two pockets (one on each side). For the catfish angler who only wants the best. The bottom part is waterproof. Dimensions: 80 x 40 x 40 cm. Made of 1200 and 600D polyester (100%).

Bag specifically designed for catfish anglers. Features an internal compartment with three plastic tubes to store catfish floats safely. There is also an integrated rig board with pins, to pin your rigs down. Has a hard case bottom and reinforced walls. This is a real high quality bag. Dimensions: 50 x 48 x 29 cm. Made of 600D, 100% nylon.

|          | EAN-13 |                       | ¥      |            |
|----------|--------|-----------------------|--------|------------|
| 8329 004 |        | MADCAT TRANSPORTALL   | 1/1/10 | 80x40x40cm |
| 8328 001 |        | MADCAT MONSTER BAG    | 1/1/60 | 50x48x29cm |
| 8328 000 |        | MADCAT BAITCOOLER BAG | 1/1/60 | 28x20x20cm |
| 8323 004 |        | MADCAT TUBE CARRYALL  | 1/1/60 | 65x35cm    |
|          |        |                       |        | MC BAG     |