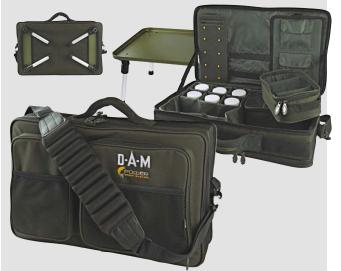

## **DAM PUT & TAKE BUDDY**

Sensational hard frame bag for trout anglers. The basis is a metal table of 50 x 30 cm with four telescopic aluminium legs, which can be separated by a round going zipper and gives stability to the whole construction. Inside there are three well fitting and removable units, one containing six small plastic tubs. There is also a clever rig board of foam, a foldable unit containing three removable plastic boxes for hooks and swivels, and 2 x 10 fixing loops for floats. The bag is completed by two big outer zip pockets, a moulded grip part, and a neoprene padded adjustable shoulder strap. Measurements (folded): 52 x 32 x 20 cm. Maximum measurements (with legs fully extended): 52 x 32 x 42 cm. Weight empty: 3,7kg.