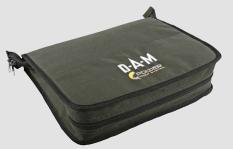

## DAM PTS TREMARELLA WALLET

An ideal wallet to stow away valuable and at the same time sensitive items like glass weights, sbirolinos, bombardas, and floats of any kind. The big amount of different size elastic fixation bands, make it a very practical wallet in which all items are securely transported.