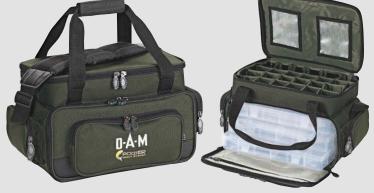

## DAM POWER TROUT BAG **PROFESSIONAL**

A professional bag that is equipped with a special divider pocket for trout paste tubs, six tackle boxes (four boxes 27x18x4 cm, two boxes 20x13x4 cm), a document pouch, and many other compartments. The unique rigid Space® frame construction makes sure that when one tackle box is taken out of the bag, that bag remains rigid and standing up right!