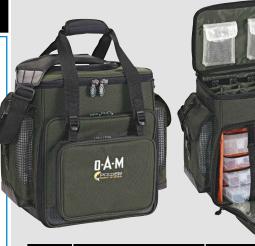

## DAM POWER TROUT BAG COMPACT

Compact bag for the modern, mobile trout angler. With in total seven compartments, 3 tackle boxes (35x22x5 cm), and a special divider compartment for trout paste, it offers more than enough space for a long session for trout.