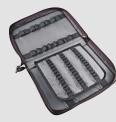

## DAM PTS TREMARELLA WALLET

An ideal wallet to stow away valuable and at the same time sensitive items like glass weights, sbirolinos, bombardas, and floats of any kind. The big amount of different size elastic fixation bands, make it a very practical wallet in which all items are securely transported.

Material: 600D polyester (100%)

EAN-13 

34 x 25 x 8 cm