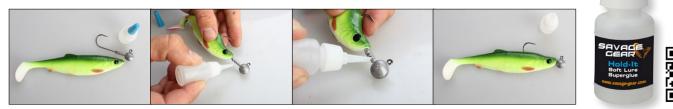

## **HOLD-IT SOFT LURE SUPERGLUE – 8ML**

A Super Glue formula giving great hold between metal and soft PVC. Use it to hold the soft lure perfectly on the jig hook! Apply a drop on the body holder of the shank, before you fully mount the soft lure all the way: locks the lure in place in just a few seconds. Keep lid on at all times to avoid evaporation. Best stored cool and out of direct sunlight.

| ITEM NO | DESCRIPTION                        |
|---------|------------------------------------|
| 47025   | SG Hold-it Soft Lure Superglue 8ml |

Pack size: 1

HEADLAMP Adjustable LED fishing headlamp

- 1 watt main LED
- UV single led
- Operates on 3 pcs AAA batteries (not included)