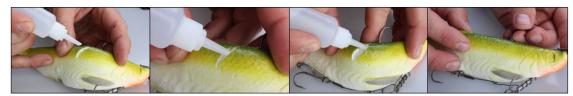

## **FIX-IT SOFT LURE RESIN**

A brilliant liquid that can mend and fix just about any cut or rip to your soft lure. Apply a few drops with the pipette tip of the bottle, and gently cover the surfaces you want to mend together. Let the resin sit and work for a good 20 minutes and the lure will be as good as new! Keep lid on at all times, to avoid evaporation. Best stored cool and out of direct sunlight.

| ITEM NO | DESCRIPTION                    |
|---------|--------------------------------|
| 47024   | SG Fix-it Soft Lure Resin 20ml |

Pack size: 1