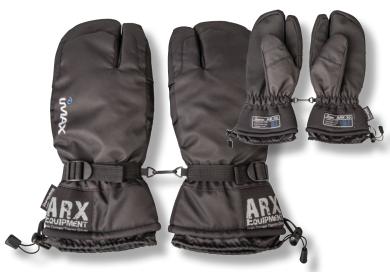

Pack Size: 1

3-finger glove: Designed with three fingers together in a mitten, though with separate rooms, and tumb and forefinger free for superior movement.

- Durable 100% polyester shell fabric
- TPU membrane securing 100% waterproofness
- Hard-wearing 100% polyurethane material inside palm for great grip
- Soft moulded sponge inside with 100% polyester lining
- 3M Thinsulate insulation for extra warmth
- · Adjustable strap around wrist for perfect fit
- · Comfortable neoprene cuff with adjustable snow guard
- Comfort zone down to -30 degrees

| Connort Zone down to to degrees |                     |      |       |  |
|---------------------------------|---------------------|------|-------|--|
| ITEM NO                         | MODEL               | SIZE | PRICE |  |
| 49443                           | ARX-30 Xtreme Glove | M    | -     |  |
| 49444                           | ARX-30 Xtreme Glove | L    | -     |  |
| 49445                           | ARX-30 Xtreme Glove | XL   | -     |  |