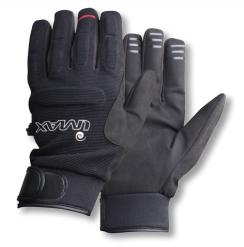

## **BALTIC GLOVE**

100% waterproof and breathable very comfortable glove with superior feeling. Synthetic leather palm, 3 red/black silicon grip stribes, velvet lining, neoprene wrist and velcro cuff

| ITEM NO | MODEL        | SIZE | PRICE |
|---------|--------------|------|-------|
| 43369   | Baltic Glove | М    | •     |
| 43370   | Baltic Glove | L    | -     |
| 43371   | Baltic Glove | XL   | -     |

Pack Size: 1