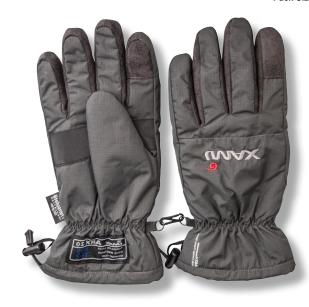

## **ARX-20 ICE GLOVE**

Excellent warm and waterproof winter glove.

- Strong shell fabric of 100% nylon taslon rib-stop with durable water-repellent finish
- · Soft comfortable 250gsm 100% polyester polar fleece lining
- Membrane of 8.000mm/3.000mvp for 100% waterproofness and high breathability
- · Insulated with 100gsm 3M Thinsulate G type for extra warmth
- Reinforcement on forefinger and inside palm
- Elasticated wrist
- Adjustable cuff for great fit
- · Comfort zone down to -20 degrees

| ITEM NO | MODEL            | SIZE | PRICE |
|---------|------------------|------|-------|
| 49440   | ARX-20 Ice Glove | М    | -     |
| 49441   | ARX-20 Ice Glove | L    | -     |
| 49442   | ARX-20 Ice Glove | XL   | -     |