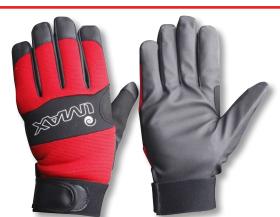

## OCEANIC GLOVE

100% waterproof and breathable very comfortable glove with superior feeling. Black PU palm and fingers, red spandex back, knuckle protection from flexible neoprene, velvet lining, elastic wrist and velcro cuff, reinforced by leather between thumb and forefinger

| ITEM NO | MODEL         | SIZE | PRICE |
|---------|---------------|------|-------|
| 43366   | Oceanic Glove | М    | -     |
| 43367   | Oceanic Glove | L    | -     |
| 43368   | Oceanic Glove | XL   | -     |