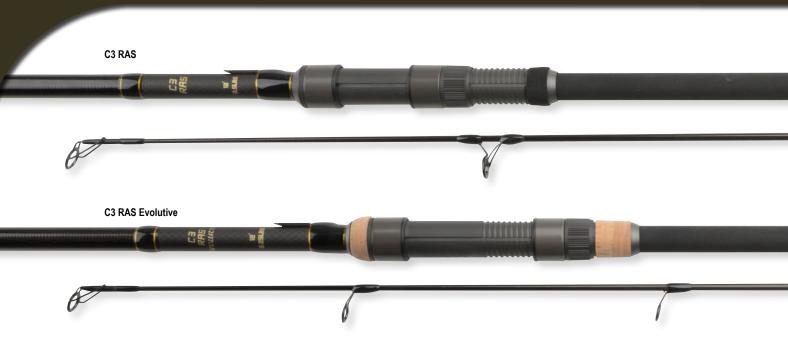

## C3 RAS

Distance, accuracy and sensitivity.

These are the three key features of our new C3 RAS carp rods, all combined with top quality components, a Fuji Gold DPS reel seat and ultra-reliable SIC guides. The totally new C3 RAS is made from a 30 Ton High Modulus carbon blank with low resins and a really unique taper that gives this rod a very light weight and very fast response when casting, making it possible to reach extreme distances with a relatively light lead. The Rods feature a fast-parabolic action.

The Evolutive version is made for the lovers of the "old style" carp rods, featuring a more parabolic action and 8+1 guides, the perfect solution for the anglers who want to enjoy the top fight with any carp.

- 30 TON HM Blank
- · Fuji DPS Gold reels seat
- · SIC guides
- Fast-Parabolic action

| ITEM NO. | LENGTH        | TEST CURVE | SECTIONS | TRANSPORT LENGTH | WEIGHT | PRICE |
|----------|---------------|------------|----------|------------------|--------|-------|
| 49821    | 10'           | 3.00lbs    | 2        | 155cm            | 234g   | -     |
| 49822    | 12'           | 2.75lbs    | 2        | 188cm            | 281g   | -     |
| 49823    | 12'           | 3.00lbs    | 2        | 188cm            | 287g   | -     |
| 49824    | 12'           | 3.50lbs    | 2        | 188cm            | 346g   | -     |
| 49825    | 12'6"         | 3.25lbs    | 2        | 196cm            | 370g   | -     |
| 49826    | 13'           | 3.50lbs    | 2        | 204cm            | 405g   | -     |
| 49827    | Evolutive 12' | 3.25lbs    | 2        | 188cm            | 314g   | -     |