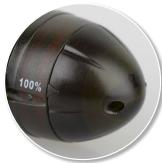

tion in understanding how fish behave and react to the lures we present them with. Now, the Water Wolf cameras are better than ever - with a series of improvements that make the WaterWolf camera even more versatile.

## GO DEEP, RECORD, DISCOVER!

DESCRIPTION

## THE UW1.1 UNDERWATER CAMERA KIT WITH IMPROVED FEATURES IS NOW:

- · Waterproof down to 120 meter, which means it can be used for extreme deep-sea fishing.
- More shock resistant
- · Fitted with a 100% battery charge mark indicator
- Adorned in a CamoTech Green Housing-colour
- · Use for trolling, casting, float or bottom rig carp fishing
- · Uniquely designed and engineered in Denmark
- · Super Anti-wobling retrieve
- · 4 hours recording

ITEM NO

· Protected by 3 different patents

## **NEW** 100% battery

charge mark indicator