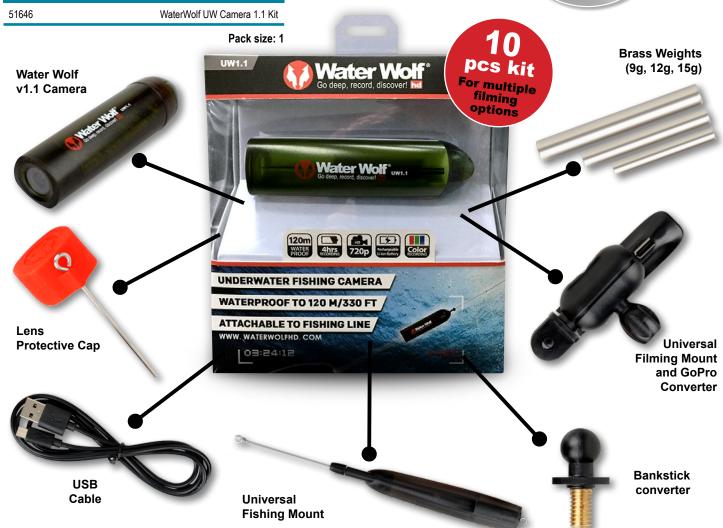

## THE UW1.1 UNDERWATER CAMERA KIT WITH IMPROVED FEATURES IS NOW:

- · Waterproof down to 120 meter, which means it can be used for extreme deep-sea fishing.
- More shock resistant
- · Fitted with a 100% battery charge mark indicator
- Adorned in a CamoTech Green Housing-colour
- · Use for trolling, casting, float or bottom rig carp fishing
- · Uniquely designed and engineered in Denmark
- · Super Anti-wobling retrieve
- · 4 hours recording

ITEM NO

· Protected by 3 different patents