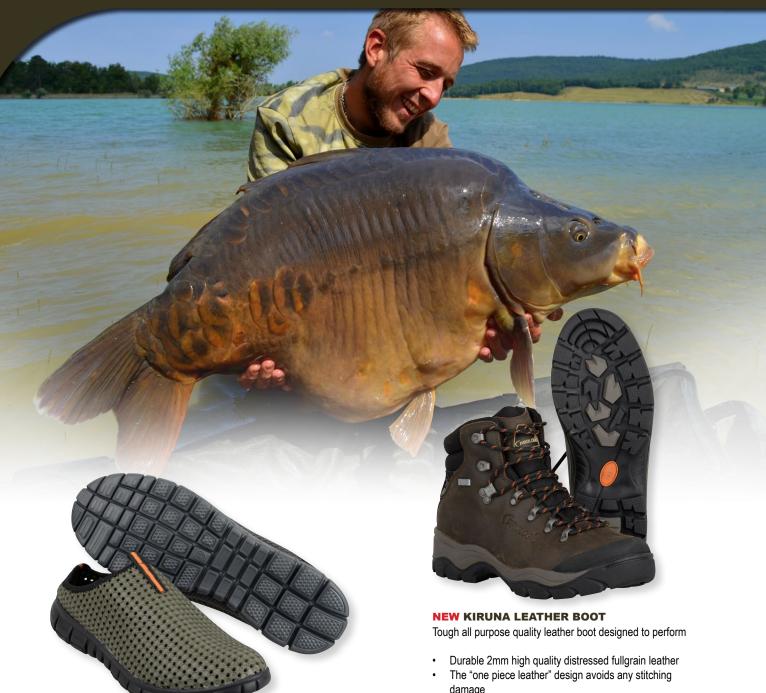

## **NEW BANK SLIPPERS**

Ultralight allround casual slipper to be used both on the bank or in the water as well as during many other leisure activities

- Upper of 100% light EVA material with holes for air securing comfortable feet at all times
- Breathable removable EVA foam inner sole for extra comfort
- Flexible light EVA outsole with grip trek pattern

Pack size: 1

- Reinforced by rubber at toe and heel
- 100% waterproof and breathable membrane for keeping dry & comfortable
- Strong laces with durable pressed steel buttons
- Removable inner foam sole
- Superior sole construction of light EVA mid-sole and tough multi-grip rubber outsole