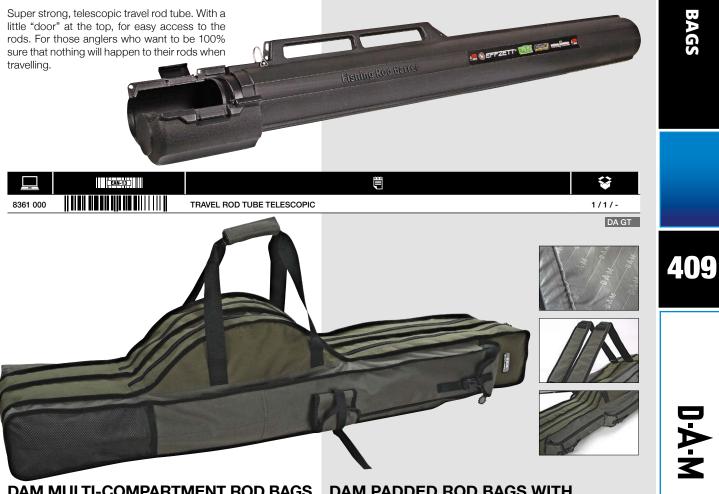

## TRAVEL ROD TUBE TELESCOPIC

## DAM MULTI-COMPARTMENT ROD BAGS

Very versatile and functional rod bags with 2, 3 or 4 separated individual rod compartments! They are made out of robust and easy to clean 600D nylon (100%) and are equipped with outer bags on both sides for landing nets, as well as additional open pockets for bank sticks and special fixing straps for umbrellas. Carrying system both with regular handle and our very clever "backpack" system that enables you to have your hands free at all times. Measurements: lengths 1,10-1,70 m, Widths 20-40 cm, height max. 30cm.

## DAM PADDED ROD BAGS WITH **THREE COMPARTMENTS**

These high quality rod bags have the same multi-functional characteristics as the previous three compartment rod bags. Next to that, they have an additional thick inner padding to offer perfect protection for the tackle you transport inside. And where the standard rod bags go up to 1,70 m, the padded version is also available in 1,90 m! Measurements: lengths 1,10-1,90 m,Widths 35cm, height max. 30cm.