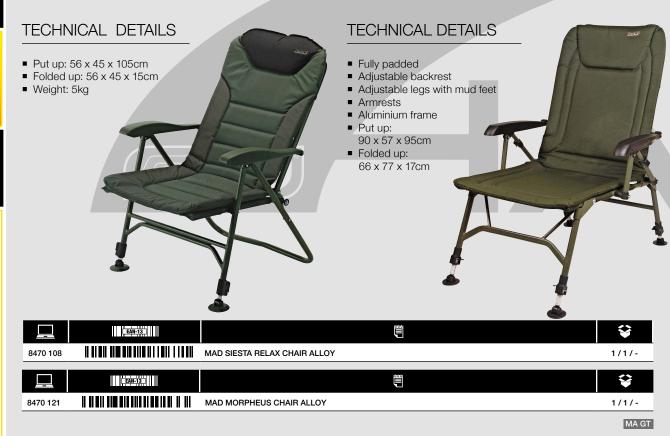

## MAD® SIESTA RELAX CHAIR ALLOY

Just by pulling up the arm rests, the complete backside of this luxurious chair is going back into "relax mode" in eight steps. With its fully adjustable front legs, equipped with mud feet and the special feetless back frame, the chair is rock stable on every surface! Perfect for taking it slow during longer sessions, thinking over your strategy or tying some new rigs. 100% polyester canvas (and a neoprene pillow).

## MAD® MORPHEUS CHAIR

Fishing has always been a time-consuming hobby and especially carp anglers like to take their time. For them a comfortable chair is more than a luxury tool, it is a necessity. That's why we added the MAD® Morpheus chair to the range. It is fully padded, has armrests, an adjustable back and adjustable legs with mud feet. It is comfortable enough to take a nap in, making up for sleep lost during the night. 100% polyester canvas.