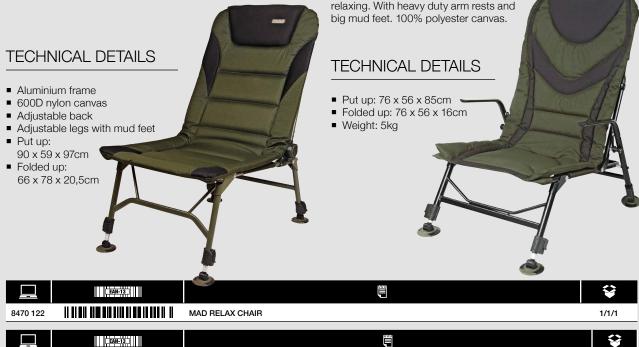

## MAD® RELAX CHAIR

This fully comfortable, adjustable chair provides plenty of space for relaxing. Or tying rigs.. Thanks to the aluminium frame it is lightweight, so easy to transport. Made of 600D, hard-wearing, 100% nylon. Complete with mud feet.

## MAD® SPECIALIST PRO CHAIR

is easy to transport because of its compact size. Like all our other chairs, it is extremely light and strong at the same time, thanks to the alloy construction. The comfortable extra high, double foldable back is a feature that makes sitting very relaxing. With heavy duty arm rests and big mud feet. 100% polyester canvas. TECHNICAL DETAILS ■ Put up: 76 x 56 x 85cm ■ Folded up: 76 x 56 x 16cm ■ Weight: 5kg

Comes with an extremely comfortable, neoprene back support

and head rest. A specialist chair that offers you great comfort and

MA GT

1/1/-