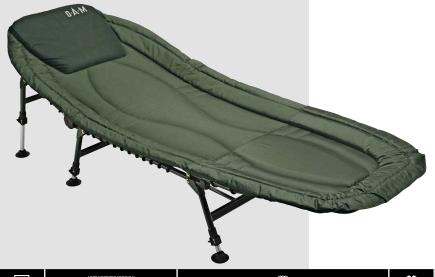

600D polyester (100%)

8471 004 BEDCHAIR 6-LEG ALU

BEDCHAIR 6-LEG ALU

1/1/- 210 x 80 x 32 cm 85 x 80 x 22 cm 7,1 kg

DAM BEDCHAIR SIX-LEG STEEL

A very stable and solid six-leg bed chair with a steel frame, for a reasonable price. Adjustable feet and back. The right bedchair to accompany you on a long session.