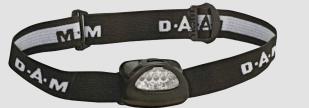

#### **DAM HEADLAMP 5 LED**

Modern and compact headlamp. 5 LEDs are supplied by two 1,5 Volt batteries. Works up to 150 hours. Equipped with an elastic and adjustable head band. (Batteries not included.)