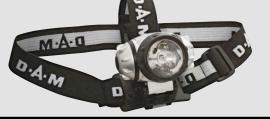

#### **DAM HEADLAMP 5 LED**

Modern and compact headlamp. 5 LEDs are supplied by two 1,5 Volt batteries. Works up to 150 hours. Equipped with an elastic and adjustable head band. (Batteries not included.)

# **DAM HEADLAMP 7 LED**

Modern and compact headlamp. 7 LEDs are supplied by two 1,5 Volt batteries. Works up to 150 hours. Equipped with an elastic and adjustable head band. (Batteries not included.)