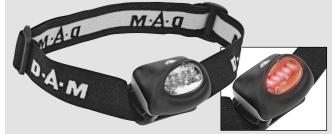

# DAM HEADLAMP (WHITE/RED)

Multifunctional head light with FIVE ultra bright LEDs and an adjustable elastic head band. The colour of the light of the LEDs can be changed from the normal colour into red, which thanks to its less disturbing effect is perfect for collecting worms! Works on AAA batteries (not included).