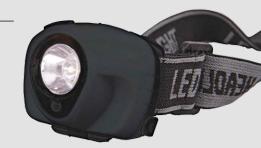

# DAM FIGHTER PRO HEADLAMP

A multifunctional headlamp with one ultra bright LED that has a very light and compact design. This makes it comfortable to wear and easy to have with you all time. (Batteries not included.)

- Ultra-bright longlife LED
- Easy and fast, one-button handling
- Screw-secured battery compartment
- Adjustable flex-band for secure fixation
- Light is adjustable in multiple angles
- Red light with flash function
- Works on 3 AAA batteries (not included)