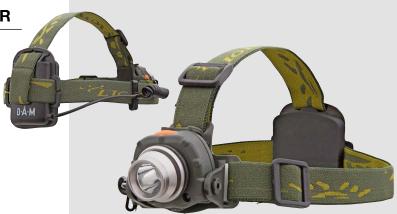

## DAM HEADLAMP WITH SENSOR

Small, lightweight, fashionable headlamp with a short range, motion-detecting sensor: by making a wave gesture right in front of the lamp (5cm) it will automatically switch on or off (can also be done manually). Requires 3 AAA batteries (not included). 3W CRE LED, 120 lumens.