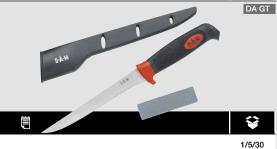

### **DAM 3-PIECE KNIFE**

Knife set with one fillet knife with 17cm stainless steel blade, a stable plastic holder and grinding stone.

8520 001

EAN-13

KNIFE SET / 3 PIECES