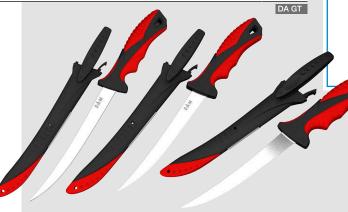

### **DAM 4-PIECE KNIFE SET**

This set contains of three high quality knives, each different in length and a handy sharpener. The knife blades are made or hardened stainless steel and the handles are from high quality rubber. Comes in a high quality hard case, so you can store or transport everything in an orderly and safe way.