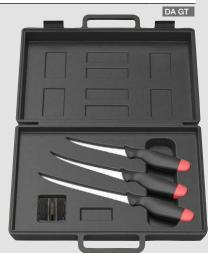

### **DAM 4-PIECE KNIFE SET**

This set contains of three high quality knives, each different in length and a handy sharpener. The knife blades are made or hardened stainless steel and the handles are from high quality rubber. Comes in a high quality hard case, so you can store or transport everything in an orderly and safe way.