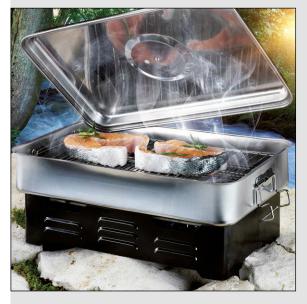

#### DAM DELUXE SMOKING OVEN

Large smoking oven with a stainless steel body, two grill plates (for approximately four trout) and two burners. The integrated ventilation system as well as the burners can be precisely regulated. Dimensions when setup:  $43 \times 27 \times 20$  cm.