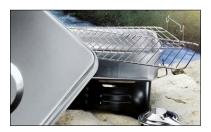

#### DAM DELUXE SMOKING OVEN

Large smoking oven with a stainless steel body, two grill plates (for approximately four trout) and two burners. The integrated ventilation system as well as the burners can be precisely regulated. Dimensions when setup:  $43 \times 27 \times 20$  cm.